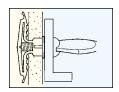

### Installation

- 1 Drill 5/16" dia. hole, squeeze toggle wings flat and push into hole.
- 2 Tap flush with wall.
- 3 Put fixture in place, insert screw and tighten until secure.

Contact Hurripanel Fasteners for a Quote 1.972.417.8882 • www.hurripanel.com