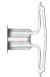

# **Versa-Toggle®**



#### Available Materials

• High strength nylon

## Features/Advantages

- · Excellent for light loads in gypsum board
- Fast, easy installation

## Approvals/Listings

• G.S.A. Spec FF-B-588D, Type IV

#### Order Detail

| Order<br>Code | Size   | Hole<br>Dia. | Wall<br>Thickness | Screw<br>Size | Box<br>Quantity | Master<br>Quantity |
|---------------|--------|--------------|-------------------|---------------|-----------------|--------------------|
| 8512          | Short  | 5/16"        | 1/2"              | 6-8           | 100             | 800                |
| 8558          | Medium | 5/16"        | 5/8"              | 8-12          | 100             | 800                |
| 8578          | Long   | 5/16"        | 1"                | 8-12          | 100             | 800