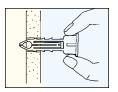

### Installation

- 1 Drill 5/16" dia. hole, squeeze toggle wings flat and push into hole.
- 2 Tap flush with wall.
- 3 Put fixture in place, insert screw and tighten until secure.

Contact Hurripanel Fasteners for a Quote 1.972.417.8882 • www.hurripanel.com