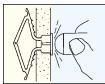

### Installation

- 1 Drill 5/16" dia. hole, squeeze toggle wings flat and push into hole.
- 2 Tap flush with wall.
- 3 Put fixture in place, insert screw and tighten until secure.

Contact Hurripanel Fasteners for a Quote 1.972.417.8882 • www.hurripanel.com